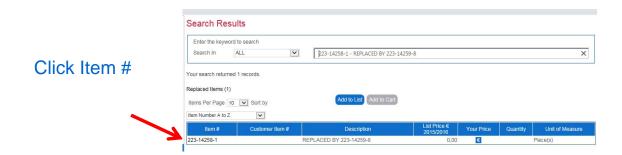

#### Invalid item number

If you get an application message during order creation that one of the items is invalid, you have the ability to identify replacement product for this.

You are informed in case that this part cannot be bought online.

If a replacement part is available, it is displayed at the bottom of the page, where you can add it either to shopping cart or to "My List". Please contact your customer service representative, if System does not show any alternatives.