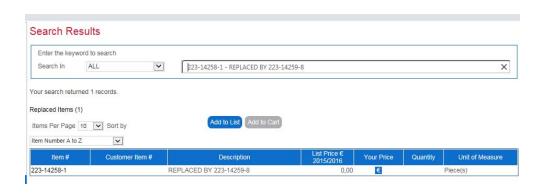

#### Invalid item number

If you get an application message during order creation that one of the items is invalid, you have the ability to identify replacement product for this.

You are informed in case that this part cannot be bought online.

If a replacement part is available, it is displayed at the bottom of the page, where you can add it either to shopping cart or to "My List". Please contact your customer service representative, if System does not show any alternatives.