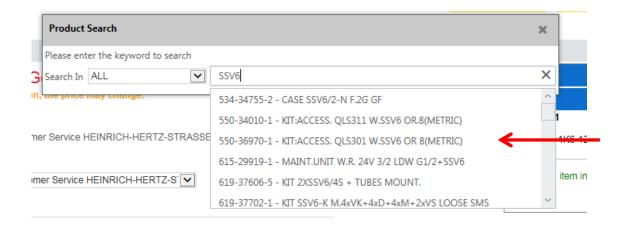

#### 1. Product Search:

Key in description or part number to find the requested part – for example SSV6. The search result will show you all items, including SSV6 in description.

Now you can either add requested item to "My List" or into your shopping cart.