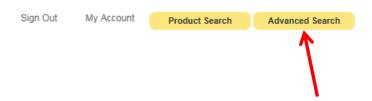

### 2. Advanced Search

In "Advanced Search" you have the possibility to search products according to several criteria.