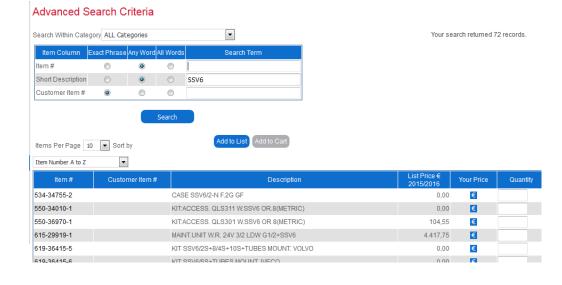

### 2. Advanced Search

In "Advanced Search" you have the possibility to search products according to several criteria.