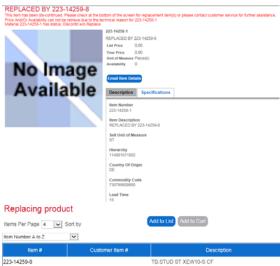

If a replacement part is available, it is displayed at the bottom of the page, where you can add it either to shopping cart or to "My List". Please contact your customer service representative, if System does not show any alternatives.