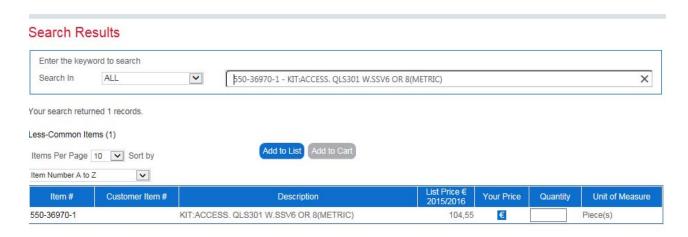

#### 1. Product Search:

Key in description or part number to find the requested part – for example SSV6. The search result will show you all items, including SSV6 in description.

Now you can either add requested item to "My List" or into your shopping cart.