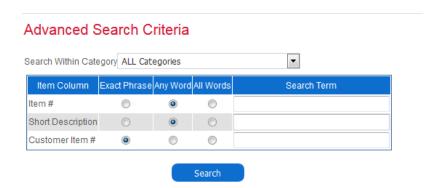

### 2. Advanced Search

In "Advanced Search" you have the possibility to search products according to several criteria.