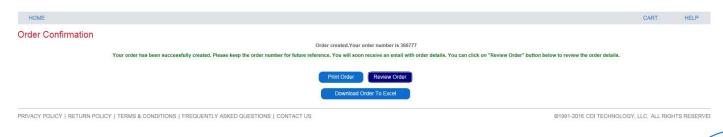

#### Final order verification

If you checked all the information and felt right, please finalize your order by using "Confirm Order".

Only now your order is stored and binding.

If you should still need some changes please contact your SKF representative.