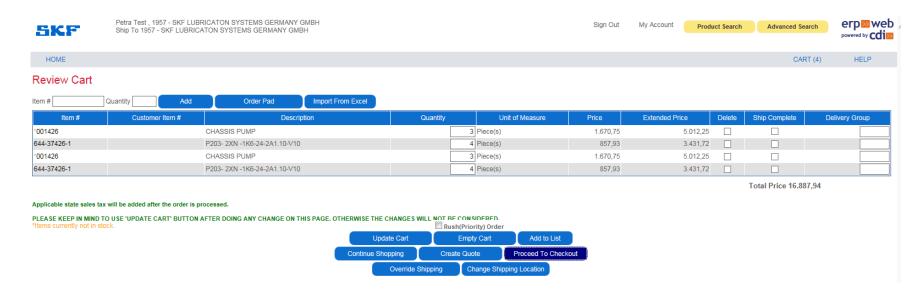

#### **Review Cart**

#### Following actions can be taken on this view:

- add one or multiple items
- create a rush order for items available ex-stock
- delete item/s
- fix "Ship Complete" on line item level
- fix "Delivery Groups" (items which have to get shipped together)
- add item/s to "My List" (recurrent orders with same/similar parts scope)
- create a quote

#### **Review Cart**

Please keep in mind that for all changes you may have on this view, use "Update Cart" for taking effect.

After finalize your order with "Proceed to Check Out".