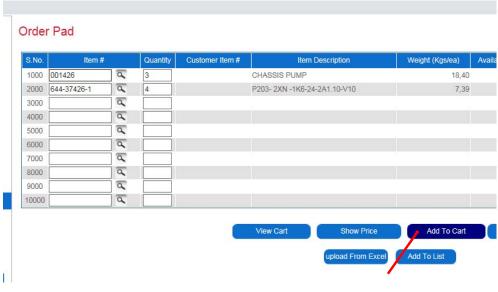

### Order Pad

Invalid Items: 4711 - If you feel this is a valid item, please use the search function to see if replacement items are available for this part.

| S.No. | Item #   | Quantity | Customer Item # | Item Description | Weight (Kgs/ea) | Availability |  |
|-------|----------|----------|-----------------|------------------|-----------------|--------------|--|
| 1000  | 4711 × 🔍 | 4        |                 |                  |                 |              |  |
| 2000  | ٩        |          |                 |                  |                 |              |  |

System is reviewing part numbers and availability now. You will get a message on invalid item/s. These have to be corrected or deleted before continuing the ordering process.

### If your order is completed "Add to Cart"

For closing the order please "View Cart".

| S.No. | Item # | Quantity | Customer Item # | Item Description | Weight (Kgs/ea) | Availability | Base Price 2015 |
|-------|--------|----------|-----------------|------------------|-----------------|--------------|-----------------|
| 1000  | Q      |          |                 |                  |                 |              |                 |
| 2000  | ٩      |          |                 |                  |                 |              |                 |
| 3000  | a      |          |                 |                  |                 |              |                 |
| 4000  | ٩      |          |                 |                  |                 |              |                 |
| 5000  | a      |          |                 |                  |                 |              |                 |
| 6000  | ٩      |          |                 |                  |                 |              |                 |
| 7000  | ٩      |          |                 |                  |                 |              |                 |
| 8000  | ٩      |          |                 |                  |                 |              |                 |
| 9000  | Q      |          |                 |                  |                 |              |                 |
| 10000 | ٩      |          |                 |                  |                 |              |                 |
|       |        |          |                 |                  |                 |              |                 |