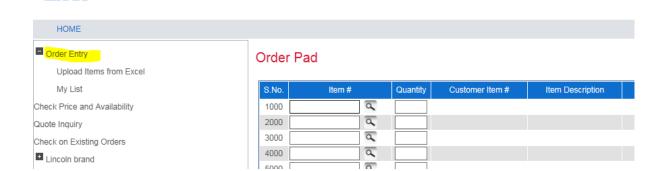

### **Order pad**

**SKF** 

Add multiple Items with known part number to cart.

Petra Test, 1957 - SKF LUBRICATON SYSTEMS GERMANY GMBH

Ship To 1957 - SKF LUBRICATON SYSTEMS GERMANY GMBH

For orders via Excel Upload please follow instructions on our website. You will find a sample file there as well. The order process remains the same for all order types.

Usage of "My List" will be described separately.

Advanced Search

My Account

Product Search

erp⊠web

Search products via item number or description and select the product.

Add the requested quantity and "Show Price".