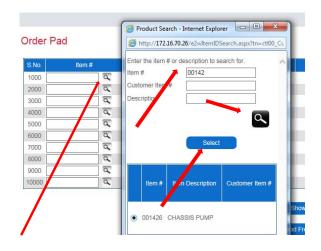

Usage of "My List" will be described separately.

Advanced Search

My Account

Product Search

erp⊠web

Search products via item number or description and select the product.

Add the requested quantity and "Show Price".