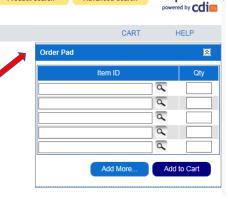

Usage of "My List" will be described separately.

Advanced Search

My Account

Product Search

erp⊠web

Search products via item number or description and select the product.

Add the requested quantity and "Show Price".