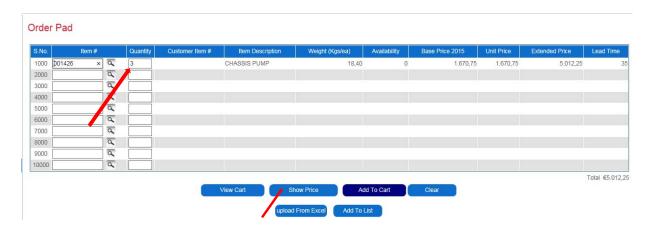

### If your order is completed "Add to Cart"

For closing the order please "View Cart".

| S.No. | Item # | Quantity | Customer Item # | Item Description | Weight (Kgs/ea) | Availability | Base Price 2015 |
|-------|--------|----------|-----------------|------------------|-----------------|--------------|-----------------|
| 1000  | Q      |          |                 |                  |                 |              |                 |
| 2000  | ٩      |          |                 |                  |                 |              |                 |
| 3000  | a      |          |                 |                  |                 |              |                 |
| 4000  | ٩      |          |                 |                  |                 |              |                 |
| 5000  | a      |          |                 |                  |                 |              |                 |
| 6000  | ٩      |          |                 |                  |                 |              |                 |
| 7000  | ٩      |          |                 |                  |                 |              |                 |
| 8000  | ٩      |          |                 |                  |                 |              |                 |
| 9000  | Q      |          |                 |                  |                 |              |                 |
| 10000 | ٩      |          |                 |                  |                 |              |                 |
|       |        |          |                 |                  |                 |              |                 |