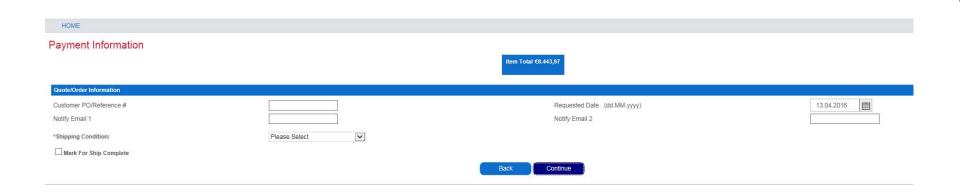

### Entry of Shipping Condition is mandatory.

After closing the order the system will send an email confirmation to your account. If you wish to copy somebody else, you may add further email addresses on this screen.

You have the ability to mark the whole order for ship complete. The order will only be delivered if all parts are available.

The delivery date for your order is calculated automatically by the system under consideration of your weekly delivery days (unless agreed), material availability and dispatch lead time according to the selected shipping condition.