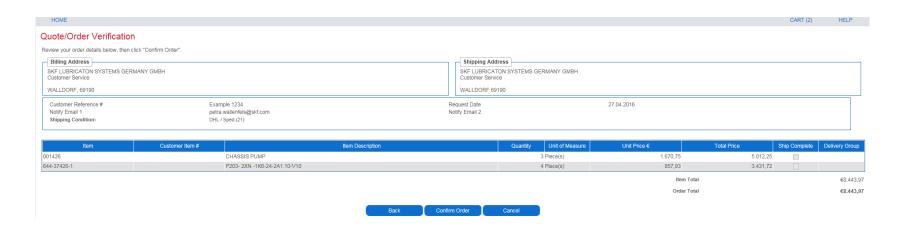

#### Final order verification

If you checked all the information and felt right, please finalize your order by using "Confirm Order".

Only now your order is stored and binding.

If you should still need some changes please contact your SKF representative.