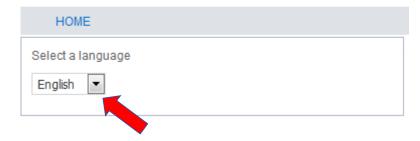

## Login

Please select your language first.

Press Sign in and enter User ID and Password.