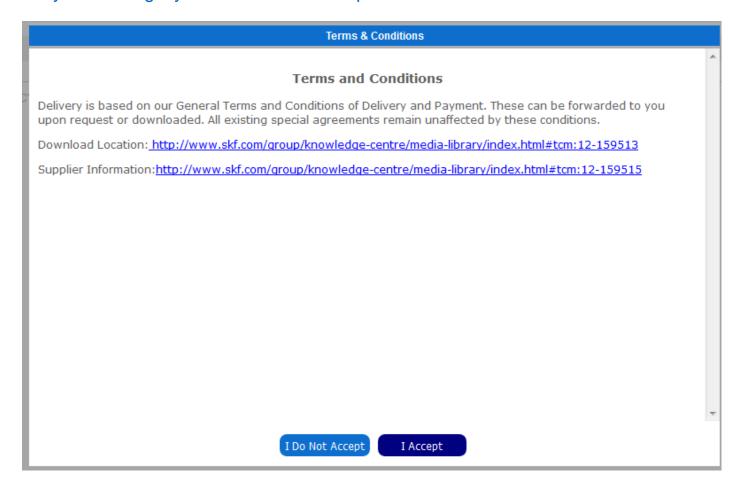

## Login

On your first login you are asked to accept our General Terms and Conditions.

All existing special agreements remain unaffected by these conditions.