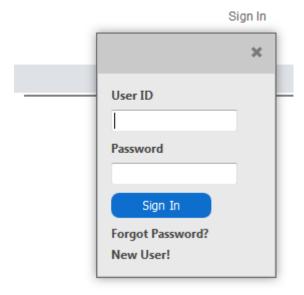

## Login

Please select your language first.

Press Sign in and enter User ID and Password.